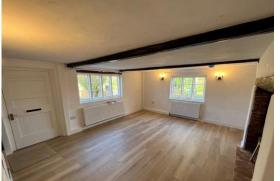

The cottage features a large sitting room, which is double aspect and will have a woodburning stove. There is a well fitted kitchen and dining room with an electric range oven, dishwasher and fridge. Large utility and boot room, downstairs WC and cellar. Upstairs there are three bedrooms, with a good size family bath and shower room.