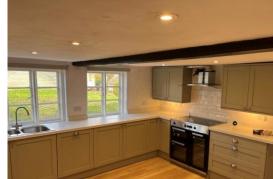

The cottage features a large sitting room, which is double aspect and will have a woodburning stove. There is a well fitted kitchen and dining room with an electric range oven, dishwasher and fridge. Large utility and boot room, downstairs WC and cellar. Upstairs there are three bedrooms, with a good size family bath and shower room.