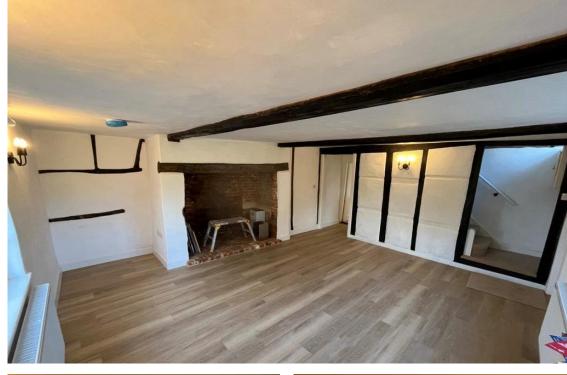

The cottage features a large sitting room, which is double aspect and will have a woodburning stove. There is a well fitted kitchen and dining room with an electric range oven, dishwasher and fridge. Large utility and boot room, downstairs WC and cellar. Upstairs there are three bedrooms, with a good size family bath and shower room.