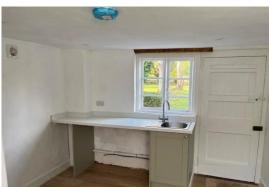

The cottage features a large sitting room, which is double aspect and will have a woodburning stove. There is a well fitted kitchen and dining room with an electric range oven, dishwasher and fridge. Large utility and boot room, downstairs WC and cellar. Upstairs there are three bedrooms, with a good size family bath and shower room.