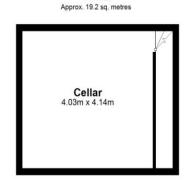

Private water from bore hole and private draining £35 per month
Air source heat pump
Secondary glazing
Mains electricity

Local Authority
Winchester City Council, band E

EPC D67

Pets

Considered, rent may vary

Holding deposit £415

Deposit £2,075

Internet

Superfast fibre broadband available. Good mobile coverage

Access

Neighbour has right of way across path to access their garage











#### Ground Floor Approx. 65.4 sq. metres



## DIRECTIONS

From Winchester take the A31 to Alresford and Alton. Upon reaching the first roundabout after the dual carriageway, take the second exit, continuing on this road. At the next roundabout, take the first exit signposted to Bishops Sutton. Upon entering the village, by The Ship pub on your right, 1 Old Ship Cottage will be on your left.



Cellar





Total area: approx. 150.6 sq. metres
1 Old Ship Cottages

### **WINCHESTER**

BCM, The Old Dairy, Winchester Hill, Sutton Scotney, Winchester SO21 3NZ

T 01962 763 900 E info@bcm.co.uk

#### **ISLE OF WIGHT**

BCM, Red Barn, Cheeks Farm, Merstone Lane, Merstone, Isle of Wight PO30 3DE

01983 828 805 E iow@bcm.co.uk

#### **OXFORD**

BCM, Sunrise Hill Yard, East Ilsley, Newbury RG20 7LY

T 01865 817 105 E oxford@bcm.co.uk