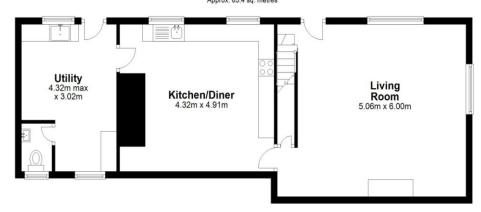

ven, dishwasher and fridge. Large utility and boot room, downstairs WC and cellar. Upstairs there are three bedrooms, with a good size family bath and shower room.

Outside, there is off road parking for 2 cars and a single garage. The garden, which is in front of the house is a good size and will be laid to lawn.

#### ADDITIONAL INFORMATION

Services

Private water from bore hole and private draining £35 per month
Air source heat pump
Secondary glazing
Mains electricity

Local Authority
Winchester City Council, band E

EPC D67

Pets

Considered, rent may vary

Holding deposit £415

Deposit £2,075

Internet

Superfast fibre broadband available. Good mobile coverage

Access

Neighbour has right of way across path to access their garage











#### Ground Floor Approx. 65.4 sq. metres



## DIRECTIONS

From Winchester take the A31 to Alresford and Alton. Upon reaching the first roundabout after the dual carriageway, take the second exit, continuing on this road. At the next roundabout, take the first exit signposted to Bishops Sutton. Upon entering the village, by The Ship pub on your right, 1 Old Ship Cottage will be on your left.



Cellar





Total area: approx. 150.6 sq. metres
1 Old Ship Cottages

### **WINCHESTER**

BCM, The Old Dairy, Winchester Hill, Sutton Scotney, Winchester SO21 3NZ

T 01962 763 900 E info@bcm.co.uk

#### **ISLE OF WIGHT**

BCM, Red Barn, Cheeks Farm, Merstone Lane, Merstone, Isle of Wight PO30 3DE

01983 828 805 E iow@bcm.co.uk

#### **OXFORD**

BCM, Sunrise Hill Yard, East Ilsley, Newbury RG20 7LY

T 01865 817 105 E oxford@bcm.co.uk