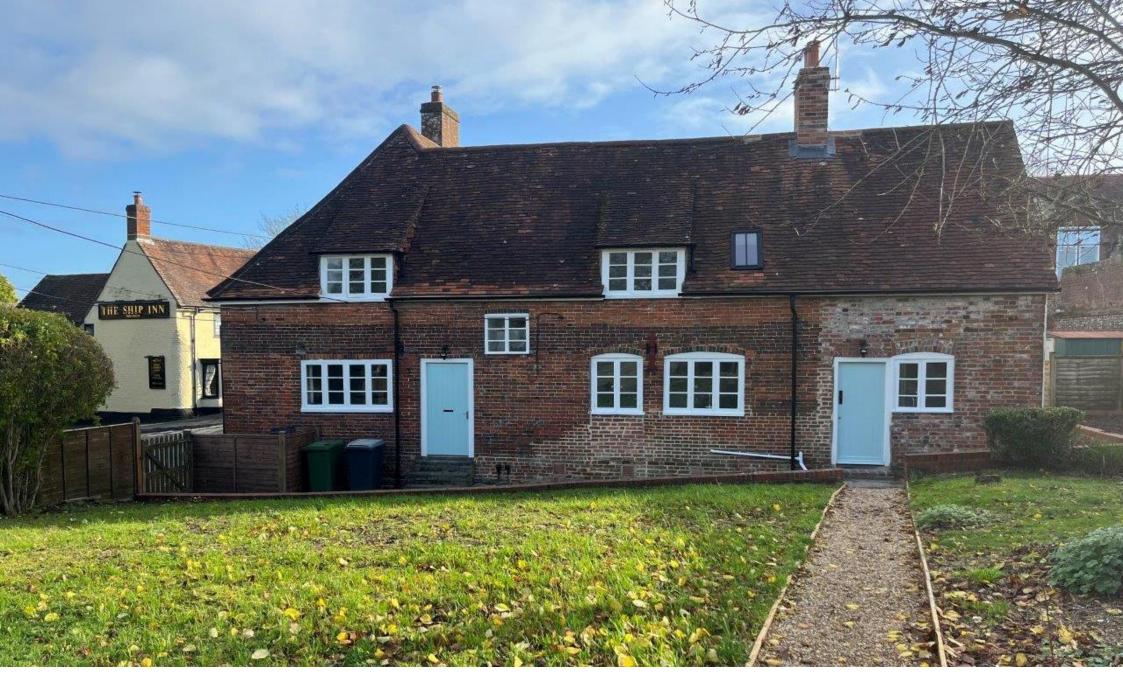

#### 3 bedrooms

A refurbished and beautifully presented cottage located in the heart of this popular village, close to Alresford.

#### THE PROPERTY

1 Old Ship Cottage is a charming, characterful property which has just undergone a complete refurbishment throughout and is now presented in exceptional condition.

The house, which is Grade II listed and semi detached, is well located in the heart of Bishops Sutton, a popular village close to Alresford which features a public house, village hall and surrounded by open countryside.

Outside, there is off road parking for 2 cars and a single garage. The garden, which is in front of the house is a good size and will be laid to lawn.

## DIRECTIONS

From Winchester take the A31 to Alresford and Alton. Upon reaching the first roundabout after the dual carriageway, take the second exit, continuing on this road. At the next roundabout, take the first exit signposted to Bishops Sutton. Upon entering the village, by The Ship pub on your right, 1 Old Ship Cottage will be on your left.