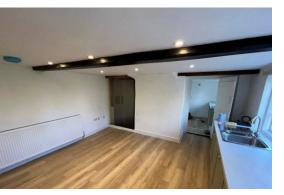

The cottage features a large sitting room, which is double aspect and will have a woodburning stove. There is a well fitted kitchen and dining room with an electric range oven, dishwasher and fridge. Large utility and boot room, downstairs WC and cellar. Upstairs there are three bedrooms, with a good size family bath and shower room.