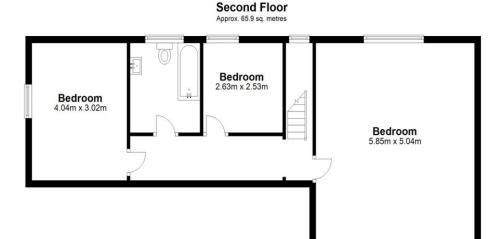

The cottage features a large sitting room, which is double aspect and will have a woodburning stove. There is a well fitted kitchen and dining room with an electric range oven, dishwasher and fridge. Large utility and boot room, downstairs WC and cellar. Upstairs there are three bedrooms, with a good size family bath and shower room.

#### Ground Floor Approx. 65.4 sq. metres